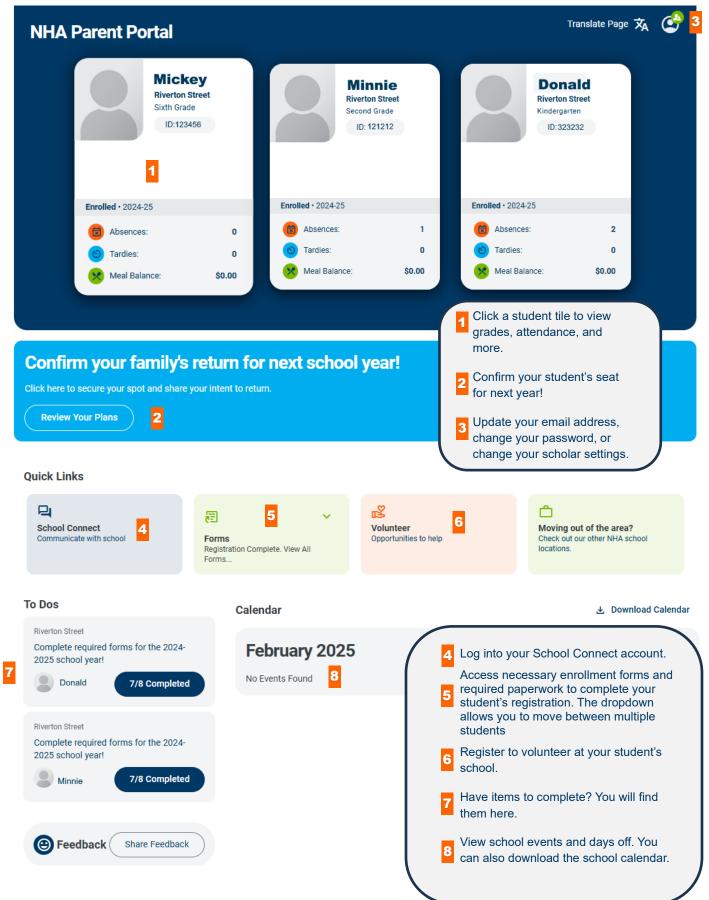

## **Parent Portal**

Parent Portal gives parents quick access to things like grades, attendance, and lunch information, and allows you to fill out any necessary forms online.

| Mickey<br>895 mmouse@nhascholar.com<br># 123456 Riverton Street • Sixth Grade<br>B ABSENCES: 0 3 TARDIES: 0 MEAL BALANCE: \$0.00<br>uick Links                                                                                                                                                                                                                                                                                                                                                                                                                                                                                                                                                                                                                                                                                                                                                                                                                                        | +ADD               | Change Student O<br>S<br>Mickey Mouse<br>Minnie Mouse                                                                                                                                                                                                                              |
|---------------------------------------------------------------------------------------------------------------------------------------------------------------------------------------------------------------------------------------------------------------------------------------------------------------------------------------------------------------------------------------------------------------------------------------------------------------------------------------------------------------------------------------------------------------------------------------------------------------------------------------------------------------------------------------------------------------------------------------------------------------------------------------------------------------------------------------------------------------------------------------------------------------------------------------------------------------------------------------|--------------------|------------------------------------------------------------------------------------------------------------------------------------------------------------------------------------------------------------------------------------------------------------------------------------|
| 10     11       Assessments     Forms       nterims, NWEA, AimsWeb, Dibels, etc.     Registration Complete. View All Forms                                                                                                                                                                                                                                                                                                                                                                                                                                                                                                                                                                                                                                                                                                                                                                                                                                                            | Sollege Readiness  | E 13<br>Resources<br>Forms, Handbooks, etc.                                                                                                                                                                                                                                        |
| Image: Courses         Image: | Quarter 1 🗸        | Daily Attendance 15 Attendance Line: 616-555-1234                                                                                                                                                                                                                                  |
| English Language Arts<br>Jade Rivero Connell                                                                                                                                                                                                                                                                                                                                                                                                                                                                                                                                                                                                                                                                                                                                                                                                                                                                                                                                          | B (86.68)          | Feb 2025 ↔                                                                                                                                                                                                                                                                         |
| Math Lab<br>Melissa Streffacio                                                                                                                                                                                                                                                                                                                                                                                                                                                                                                                                                                                                                                                                                                                                                                                                                                                                                                                                                        | A- (90.83)         | 26     27     28     29     30     31     1       2     3     4     5     6     7     8       9     10     11     12     13     14     15                                                                                                                                          |
| Mathematics<br>Faith Grant                                                                                                                                                                                                                                                                                                                                                                                                                                                                                                                                                                                                                                                                                                                                                                                                                                                                                                                                                            | B+ (89.96)         | 16     17     18     19     20     21     22       23     24     25     26     27     28     1                                                                                                                                                                                     |
| Moral Focus<br>Jade Rivero Connell                                                                                                                                                                                                                                                                                                                                                                                                                                                                                                                                                                                                                                                                                                                                                                                                                                                                                                                                                    | D (65.00)          | <ul> <li>Present</li> <li>Absent</li> </ul>                                                                                                                                                                                                                                        |
| Mickey<br>Inglish Language Arts ~<br>Jude Rivera convell (3) 1st PERIOD (7:30 AM - 9:00 AM) - QUARTER 2<br>Assignments Attendance<br>ssignments                                                                                                                                                                                                                                                                                                                                                                                                                                                                                                                                                                                                                                                                                                                                                                                                                                       | Translate Page 🕉 🚱 | <ul> <li>9 More than one student? Use the drop-down to move from one to the other.</li> <li>10 View your student's assessment scores as they are updated.</li> <li>11 Access necessary enrollment forms and required paperwork to complete your student's registration.</li> </ul> |
| Course Weighting Common Lit Homework Assignment Date: 12/9/24 Last Score Date: 12/13/24 Homework                                                                                                                                                                                                                                                                                                                                                                                                                                                                                                                                                                                                                                                                                                                                                                                                                                                                                      | 87.5/100           | <ul> <li>Valuable information about your child's performance that helps determine if your child is on track for college readiness.</li> </ul>                                                                                                                                      |
| Character Analysis Essay<br>Assignment Date: 12/6/24<br>Lat Score Date: 12/6/24<br>Projects                                                                                                                                                                                                                                                                                                                                                                                                                                                                                                                                                                                                                                                                                                                                                                                                                                                                                           | 0/100              | 13 Important links and documents from your school.                                                                                                                                                                                                                                 |
|                                                                                                                                                                                                                                                                                                                                                                                                                                                                                                                                                                                                                                                                                                                                                                                                                                                                                                                                                                                       |                    | View your student's most recent report card.                                                                                                                                                                                                                                       |
| Assessments<br>30%     Interim Review Assignment<br>Assignment Date: 12/4/24<br>Last Score Date: 12/4/24<br>25%     Assignments                                                                                                                                                                                                                                                                                                                                                                                                                                                                                                                                                                                                                                                                                                                                                                                                                                                       | 100/100            | <b>15</b> Check your student's attendance, unexcused absences, and tardies.                                                                                                                                                                                                        |